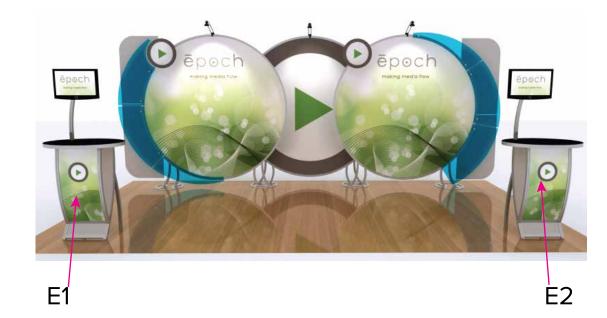

## Graphic Template Workstation - Sintra Graphic

E1

Image Area 16.5" W x 35" H

Sintra Graphic

E2

Image Area 16.5" W x 35" H

Sintra Graphic

Sintra Note: 1/4" of graphic perimeter is hidden by extrusion