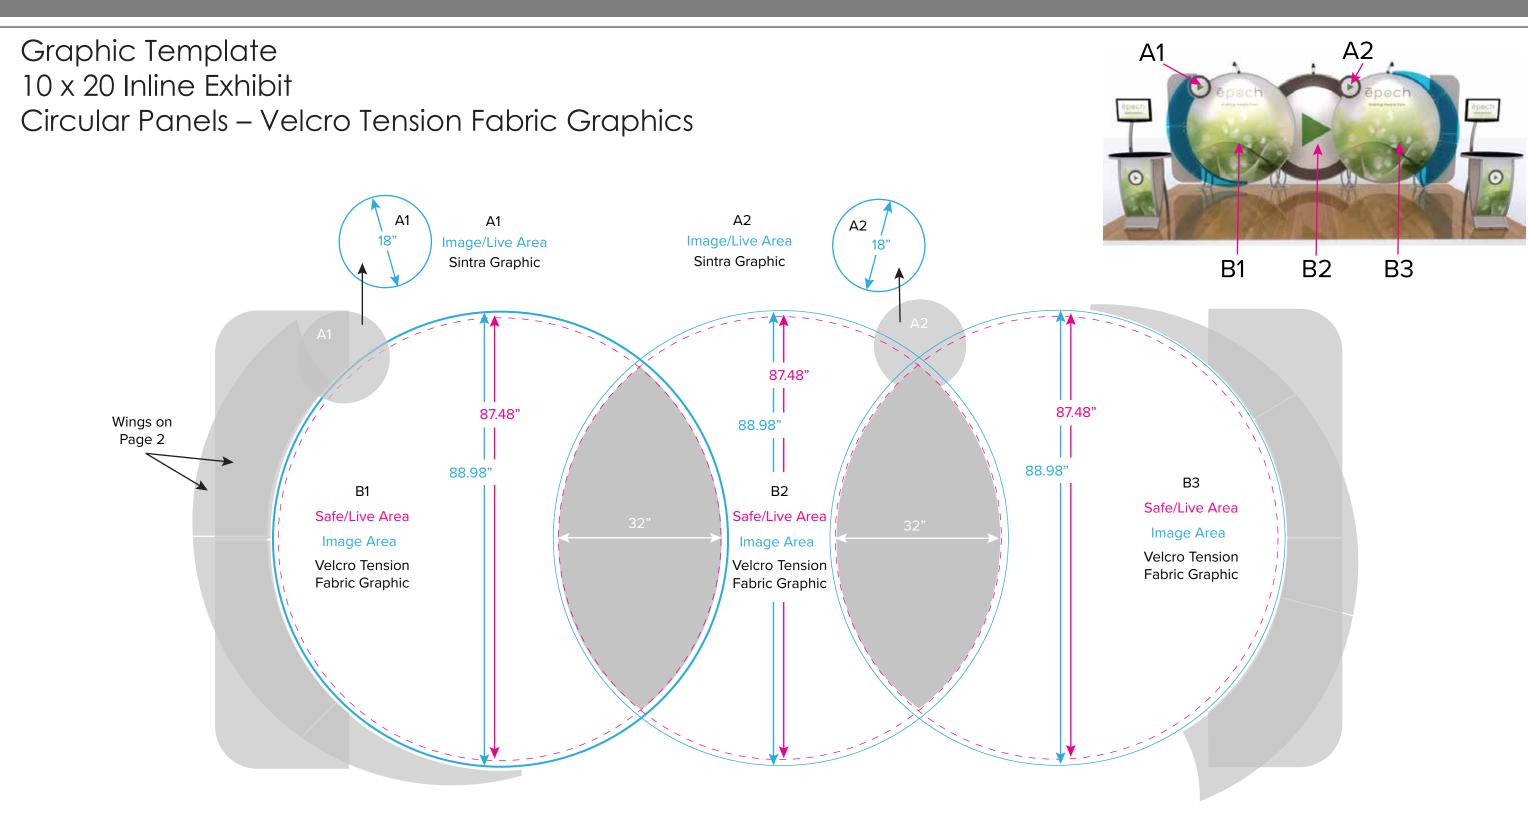

Velcro Tension Fabric Note: 1/2" Hook Velcro on Front Perimeter of Graphic

NOTE: All Raster Art (jpg, tiff,psd, png, etc.) must be at least 100 dpi at print size.

Standard kits are often customized. Please check with Customer Service to ensure that this template matches your specific job.