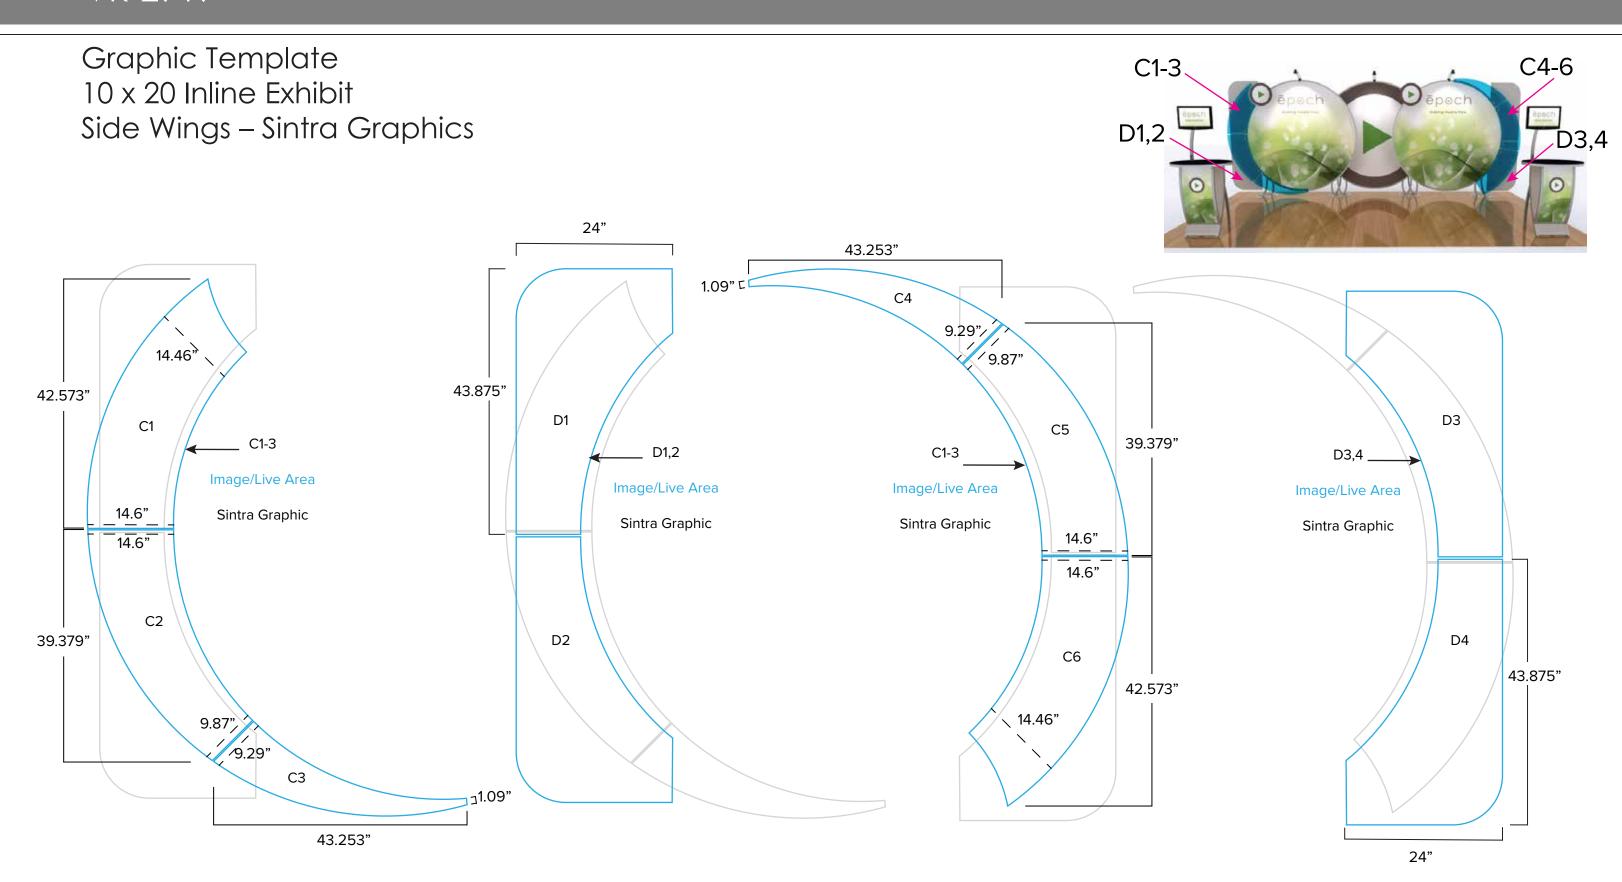

Velcro Tension Fabric Note: 1/2" Hook Velcro on Front Perimeter of Graphic

NOTE: All Raster Art (jpg, tiff,psd, png, etc.) must be at least 100 dpi at print size.

Standard kits are often customized. Please check with Customer Service to ensure that this template matches your specific job.

Page 1 8.2019



NOTE: All Raster Art (jpg, tiff,psd, png, etc.) must be at least 100 dpi at print size.

Standard kits are often customized. Please check with Customer Service to ensure that this template matches your specific job.

Page 2 8.2019

## Graphic Template Workstation - Sintra Graphic

E1

Image Area 16.5" W x 35" H

Sintra Graphic

E2

Image Area 16.5" W x 35" H

Sintra Graphic

Sintra Note: 1/4" of graphic perimeter is hidden by extrusion

NOTE: All Raster Art (jpg, tiff,psd, png, etc.) must be at least 100 dpi at print size.

Standard kits are often customized. Please check with Customer Service to ensure that this template matches your specific job.



Page 3 8.2019